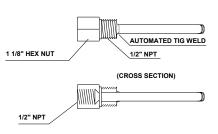

- TS-D-x Duct Insertion temperature sensors with J-box where x is the length 4", 8", 12", or 18". Sensor is mounted through hole in duct and attached with mounting bracket.
- TS-I-x Immersion temperature sensors (including 304 series stainless steel thermowell 1/2" NPT thread) where x is the length 4" or 8".
- TS-A-x Averaging temperature sensors where x is the length 8 ft, 12 ft, or 24ft. The sensor is inserted through hole in duct, and then strung in a fashion that covers the greatest surface area.
- TS-S Strap-on temperature sensors includes junction box.

#### TS-I-04, -08 IMMERSION WELL

Immersion sensor well.

Duct/Immersion sensor shown with box.

TS-S, Strap-on sensor.

TS-O, Outside Air Sensor.

| How to Order:                     | Order Number |
|-----------------------------------|--------------|
| Duct Insertion Temperature Sensor |              |
| Length 4 inches                   | TS-D-04      |
| Length 8 inches                   | TS-D-08      |
| Length 12 inches                  | TS-D-12      |
| Length 18 inches                  | TS-D-18      |
| ImmersionTemperature Sensor       |              |
| Length 4 inches                   | TS-I-04      |
| Length 8 inches                   | TS-I-08      |
| AveragingTemperature Sensor       |              |
| Length 8 ft                       | TS-A-08      |
| Length 12 ft                      | TS-A-12      |
| Length 24 ft                      | TS-A-24      |
| Strap-On Temperature Sensor       | TS-S         |
| Outside Air Temperature           | TS-O         |