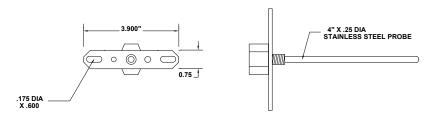

  Mounted on bottom side of pipe with 2"-5" pipe clamp.
- TS-O Outside Air Temperature sensor in weatherproof enclosure with mounting hardware. Mount downward and out of direct sunlight.
- TS-BBS Ceiling-mounted; button shape with brass finish

#### TS-I-04, -08 IMMERSION WELL

Immersion sensor well.

Duct/Immersion sensor shown with box.

TS-S, Strap-on sensor.

TS-O, Outside Air Sensor.

| How to Order:                     | Order Number |
|-----------------------------------|--------------|
| Duct Insertion Temperature Sensor |              |
| Length 4 inches                   | TS-D-04      |
| Length 8 inches                   | TS-D-08      |
| Length 12 inches                  | TS-D-12      |
| Length 18 inches                  | TS-D-18      |
| ImmersionTemperature Sensor       |              |
| Length 4 inches                   | TS-I-04      |
| Length 8 inches                   | TS-I-08      |
| AveragingTemperature Sensor       |              |
| Length 8 ft                       | TS-A-08      |
| Length 12 ft                      | TS-A-12      |
| Length 24 ft                      | TS-A-24      |
| Strap-On Temperature Sensor       | TS-S         |
| Outside Air Temperature           | TS-O         |