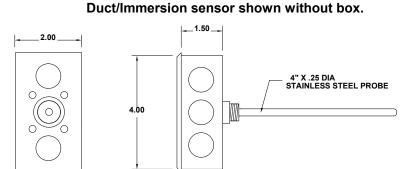

- TS-D-x Duct Insertion temperature sensors with J-box where x is the length 4", 8", 12", or 18". Sensor is mounted through hole in duct and attached with mounting bracket.
- TS-I-x Immersion temperature sensors (including 304 series stainless steel thermowell 1/2" NPT thread) where x is the length 4" or 8".
- TS-A-x Averaging temperature sensors where x is the length 8 ft, 12 ft, or 24ft. The sensor is inserted through hole in duct, and then strung in a fashion that covers the greatest surface area.
- TS-S Strap-on temperature sensors includes junction box.

#### TS-I-04, -08 IMMERSION WELL

Immersion sensor well.

Duct/Immersion sensor shown with box.

TS-S, Strap-on sensor.

TS-O, Outside Air Sensor.

| How to Order:                     | Order Number |
|-----------------------------------|--------------|
| Duct Insertion Temperature Sensor |              |
| Length 4 inches                   | TS-D-04      |
| Length 8 inches                   | TS-D-08      |
| Length 12 inches                  | TS-D-12      |
| Length 18 inches                  | TS-D-18      |
| ImmersionTemperature Sensor       |              |
| Length 4 inches                   | TS-I-04      |
| Length 8 inches                   | TS-I-08      |
| AveragingTemperature Sensor       |              |
| Length 8 ft                       | TS-A-08      |
| Length 12 ft                      | TS-A-12      |
| Length 24 ft                      | TS-A-24      |
| Strap-On Temperature Sensor       | TS-S         |
| Outside Air Temperature           | TS-O         |