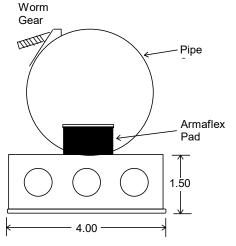

  Mounted on bottom side of pipe with 2"-5" pipe clamp.
- TS-O Outside Air Temperature sensor in weatherproof enclosure with mounting hardware. Mount downward and out of direct sunlight.
- TS-BBS Ceiling-mounted; button shape with brass finish

#### TS-I-04, -08 IMMERSION WELL

Immersion sensor well.

Duct/Immersion sensor shown with box.

TS-S, Strap-on sensor.

TS-O, Outside Air Sensor.

| How to Order:                     | Order Number |
|-----------------------------------|--------------|
| Duct Insertion Temperature Sensor |              |
| Length 4 inches                   | TS-D-04      |
| Length 8 inches                   | TS-D-08      |
| Length 12 inches                  | TS-D-12      |
| Length 18 inches                  | TS-D-18      |
| ImmersionTemperature Sensor       |              |
| Length 4 inches                   | TS-I-04      |
| Length 8 inches                   | TS-I-08      |
| AveragingTemperature Sensor       |              |
| Length 8 ft                       | TS-A-08      |
| Length 12 ft                      | TS-A-12      |
| Length 24 ft                      | TS-A-24      |
| Strap-On Temperature Sensor       | TS-S         |
| Outside Air Temperature           | TS-O         |