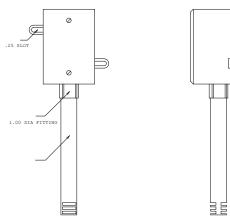

- TS-D-x Duct Insertion temperature sensors with J-box where x is the length 4", 8", 12", or 18". Sensor is mounted through hole in duct and attached with mounting bracket.
- TS-I-x Immersion temperature sensors (including 304 series stainless steel thermowell 1/2" NPT thread) where x is the length 4" or 8".
- TS-A-x Averaging temperature sensors where x is the length 8 ft, 12 ft, or 24ft. The sensor is inserted through hole in duct, and then strung in a fashion that covers the greatest surface area.
- TS-S Strap-on temperature sensors includes junction box.

#### TS-I-04, -08 IMMERSION WELL

Immersion sensor well.

Duct/Immersion sensor shown with box.

TS-S, Strap-on sensor.

TS-O, Outside Air Sensor.

| How to Order:                     | Order Number |
|-----------------------------------|--------------|
| Duct Insertion Temperature Sensor |              |
| Length 4 inches                   | TS-D-04      |
| Length 8 inches                   | TS-D-08      |
| Length 12 inches                  | TS-D-12      |
| Length 18 inches                  | TS-D-18      |
| ImmersionTemperature Sensor       |              |
| Length 4 inches                   | TS-I-04      |
| Length 8 inches                   | TS-I-08      |
| AveragingTemperature Sensor       |              |
| Length 8 ft                       | TS-A-08      |
| Length 12 ft                      | TS-A-12      |
| Length 24 ft                      | TS-A-24      |
| Strap-On Temperature Sensor       | TS-S         |
| Outside Air Temperature           | TS-O         |