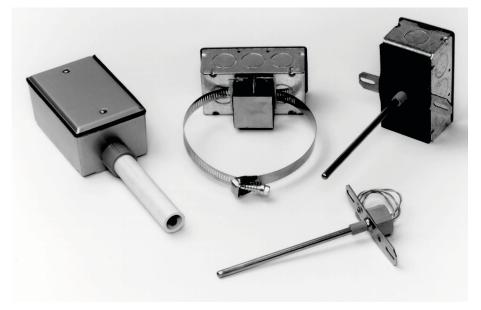

- TS-D-x Duct Insertion temperature sensors with J-box where x is the length 4", 8", 12", or 18". Sensor is mounted through hole in duct and attached with mounting bracket.
- TS-I-x Immersion temperature sensors (including 304 series stainless steel thermowell 1/2" NPT thread) where x is the length 4" or 8".
- TS-A-x Averaging temperature sensors where x is the length 8 ft, 12 ft, or 24ft. The sensor is inserted through hole in duct, and then strung in a fashion that covers the greatest surface area.
- TS-S Strap-on temperature sensors includes junction box.

  Mounted on bottom side of pipe with 2"-5" pipe clamp.
- TS-O Outside Air Temperature sensor in weatherproof enclosure with mounting hardware. Mount downward and out of direct sunlight.
- TS-BBS Ceiling-mounted; button shape with brass finish

#### TS-I-04, -08 IMMERSION WELL

Immersion sensor well.

Duct/Immersion sensor shown with box.

TS-S, Strap-on sensor.

TS-O, Outside Air Sensor.

| How to Order:                     | Order Number |
|-----------------------------------|--------------|
| Duct Insertion Temperature Sensor |              |
| Length 4 inches                   | TS-D-04      |
| Length 8 inches                   | TS-D-08      |
| Length 12 inches                  | TS-D-12      |
| Length 18 inches                  | TS-D-18      |
| ImmersionTemperature Sensor       |              |
| Length 4 inches                   | TS-I-04      |
| Length 8 inches                   | TS-I-08      |
| AveragingTemperature Sensor       |              |
| Length 8 ft                       | TS-A-08      |
| Length 12 ft                      | TS-A-12      |
| Length 24 ft                      | TS-A-24      |
| Strap-On Temperature Sensor       | TS-S         |
| Outside Air Temperature           | TS-O         |